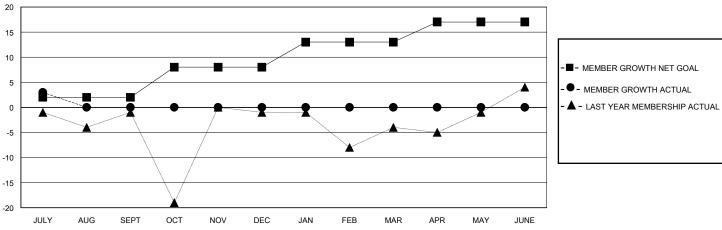

## GOALS AND ACTUAL MEMBERS CUMULATIVE

| DROPPED CLUBS: 0 |   | 5 CLUBS OF 33 ADDED 1 OR MORE<br>NEW MEMBERS | GENDER DISTRIBUTION  MALE 662 (67.97%) |  |
|------------------|---|----------------------------------------------|----------------------------------------|--|
| DROPPED MEMBERS  |   |                                              | FEMALE 312 (32.03%)                    |  |
| DECEASED         | 2 | CLICK HERE FOR CUMULATIVE MEMBERSHIP DATA    | TOTAL FAMILY UNIT MEMBERS              |  |
| CLUB CANCELLED   | 0 |                                              | FAMILY MEMBERS PAYING HALF<br>DUES     |  |
| OTHER            | 5 |                                              |                                        |  |
| TOTAL            | 7 |                                              |                                        |  |